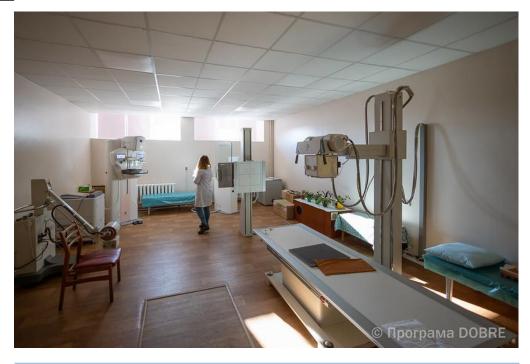

### CENTRAL HOSPITAL OF KORYUKIVKA CITY

Doctors: 63 Nurses: 140.

Total number of employees: 360.

Number of beds: 200.

The medical facility provides medical services to the northern part of Chernihiv region with a population of

150 000 people.