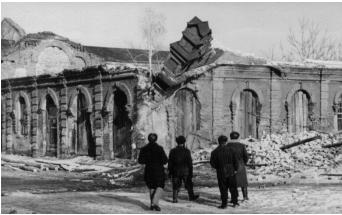

The first car fleet of the sugar refinery plant, 1935\*

On March 1 and 2 of 1943 the city was completely destroyed in the punitive operation that was done by a punitive squad of Nazi regime consisted of the 105 light Hungarian division, German rear formations and members of the Ukrainian Auxiliary Police. Within two days 6 700 residents of the city - most of which were women and children - were killed. All of the building in the city with dead bodies of the residents were burnt to the ground. The reason of so cruelty was the activity of partisans in forests nearby.

**Burned** city, 1947\*

Construction

technical

paper

1949\*

factory,

In the year of 1946 construction of a technical paper factory has began. All the machinery equipment for the factory were supplied by the German city Leipzig as the war reparations. In the year of 1949 the factory started production of technical papers and adhesive tapes.