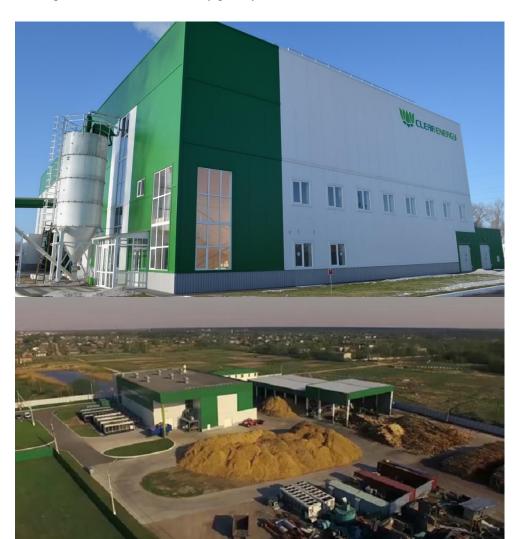

### **Green Energy Production**

Operator: Clear Energy LLC. Fuels: biomass (remains of wood).

Source of fuels: private, state and municipal woodworking enterprises.

Capacity: 3500 kilowatt.

Output: 70 000 kWh of electricity per day.

### Centralized heat supply in the town of Koryukivka

Before 2023, the centralized heat supply system of the city of Koryukivka was based on a system that uses natural gas as fuel.

In 2023, the centralized heat supply system of the town of Koryukivka was completely transferred to a system that uses biomass (remains of wood) as fuel.