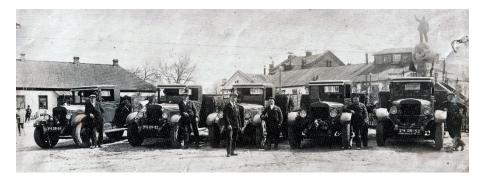

The first car fleet of the sugar refinery plant, 1935\*

On March 1 and 2 of 1943 the city was completely destroyed in the punitive operation that was done by a punitive squad of Nazi regime consisted of the 105 light Hungarian division, German rear formations and members of the Ukrainian Auxiliary Police. Within two days 6 700 residents of the city - most of which were women and children - were killed. All of the building in the city with dead bodies of the residents were burnt to the ground. The reason of so cruelty was the activity of partisans in forests nearby.