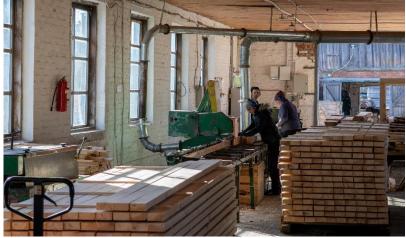

# Forestry and the woodworking industry are the backbone of the local economy

Community territory size: 1 174 km<sup>2</sup>.

Forest area size 520 km<sup>2</sup> or 44%

There are a number of private, state and communal enterprises operating in the territory of the community, which carry out logging activities.

# **Woodworking industry**