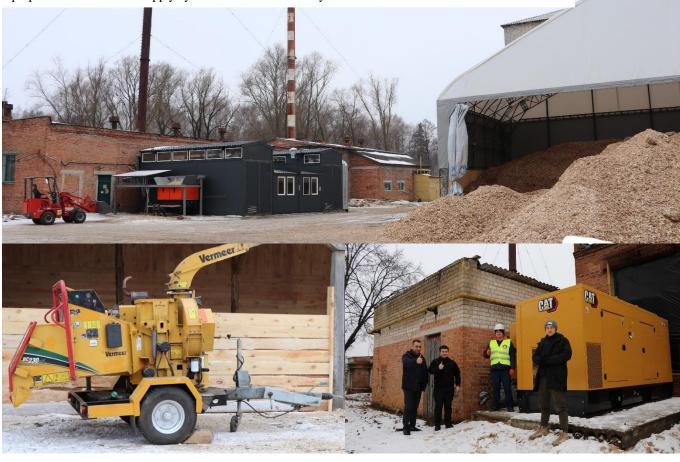

In January 2023, **Stadt Waldkirch** helped us with a powerful generator (power of 450 kVA). Thanks to this equipment the heat supply system and the water supply system of Koryukivka town were online despite severe energy disruption.

In November 2022, **GIZ Ukraine** helped us with wood cutting equipment that was used for biomass preparation for the heat supply system of the town of Koryukivka.