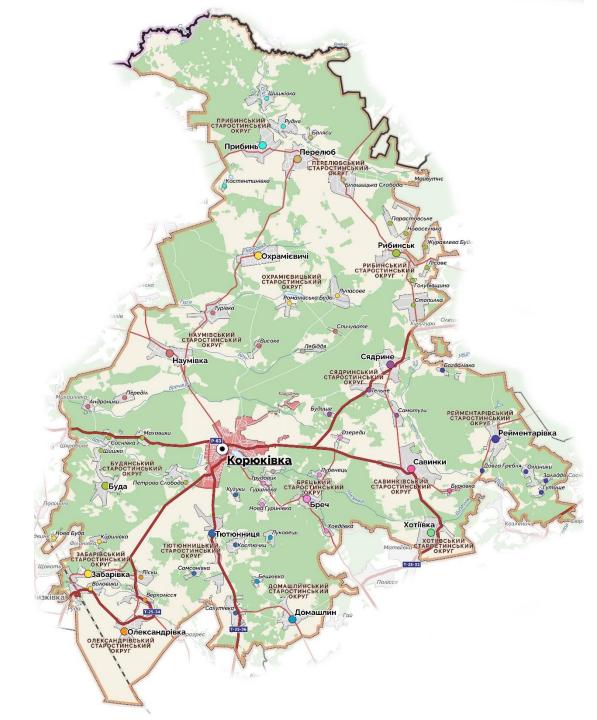

# KORYUKIVKA TOWN COMMUNITY

Total Community population: 21 185 persons. Koryukivka Town population: 13 060 persons. Population of rural territories: 8 125 persons.

Size of the community territory: 1 174 km<sup>2</sup>. Total number of settlements: 66