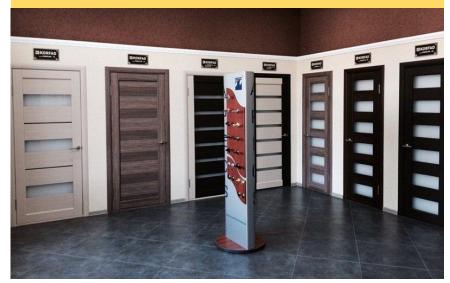

# **Door Factory "KORFAD"**

Production of interior doors according to Italian technologies.

Export accounts for 13% of revenues.