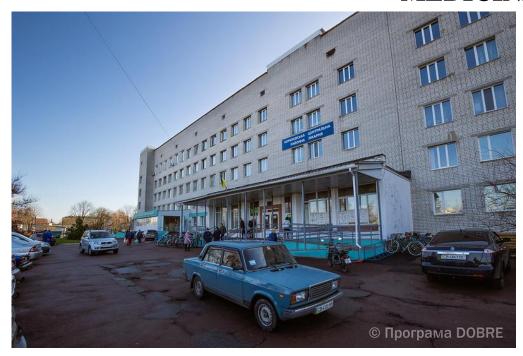

### CENTRAL HOSPITAL OF KORYUKIVKA CITY

Doctors: 63 Nurses: 140.

Total number of employees: 360.

Number of beds: 200.

The medical facility provides medical services to the northern part of Chernihiv region with a population of

150 000 people.