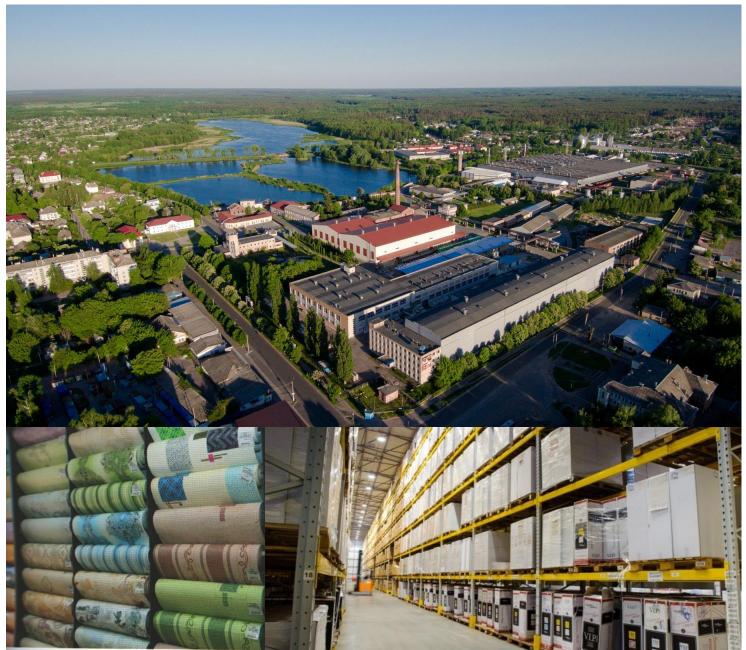

# Forestry and the woodworking industry are the backbone of the local economy

Community territory size: 1 174 km<sup>2</sup>.

Forest area size 520 km<sup>2</sup> or 44%

There are a number of private, state and communal enterprises operating in the territory of the community, which carry out logging activities.

### Common types of trees:

- Scots pine;
- common oak;
- a hanging birch;
- black alder;
- ordinary gum.

| Municipal Enterprise of Forestry                                        |                                                                                                              |  |
|-------------------------------------------------------------------------|--------------------------------------------------------------------------------------------------------------|--|
| Forest area size                                                        | 150 km <sup>2</sup>                                                                                          |  |
| Product                                                                 | <ul> <li>lumber</li> <li>round lumber of type A, B, C, D</li> <li>wood fuel</li> <li>euro pallets</li> </ul> |  |
| In 2022, 20% of production will be exported to the following countries: | - Israel<br>- Moldova<br>- Germany<br>- Turkey                                                               |  |

### Wallpaper Factory "Slavic Wallpapers"

The largest wallpaper factory in Europe.

- 65% of wallpapers are exported,
- 30% of wallpapers are exported to Europe,
- 35% of wallpapers are exported to Asia