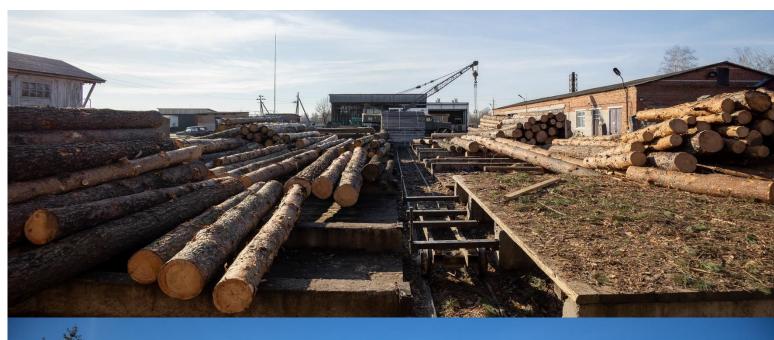

# Forestry and the woodworking industry are the backbone of the local economy

Community territory size: 1 174 km<sup>2</sup>.

Forest area size 520 km<sup>2</sup> or 44%

There are a number of private, state and communal enterprises operating in the territory of the community, which carry out logging activities.

### Common types of trees:

- Scots pine;
- common oak;
- a hanging birch;
- black alder;
- ordinary gum.

| Municipal Enterprise of Forestry                                        |                                                                                                              |  |
|-------------------------------------------------------------------------|--------------------------------------------------------------------------------------------------------------|--|
| Forest area size                                                        | 150 km <sup>2</sup>                                                                                          |  |
| Product                                                                 | <ul> <li>lumber</li> <li>round lumber of type A, B, C, D</li> <li>wood fuel</li> <li>euro pallets</li> </ul> |  |
| In 2022, 20% of production will be exported to the following countries: | - Israel<br>- Moldova<br>- Germany<br>- Turkey                                                               |  |

### **Municipal Logging Enterprise**

| Forest area:                                                                    | 15 000 га                                                                                                            |
|---------------------------------------------------------------------------------|----------------------------------------------------------------------------------------------------------------------|
| Products for selling:                                                           | <ul> <li>lumber processed</li> <li>round lumber, type A, B, C, D</li> <li>wood fuel</li> <li>euro pallets</li> </ul> |
| In the year of 2022<br>20% of products goes<br>for export in such<br>countries: | - Israel<br>- Moldova<br>- Germany<br>- Turkey                                                                       |