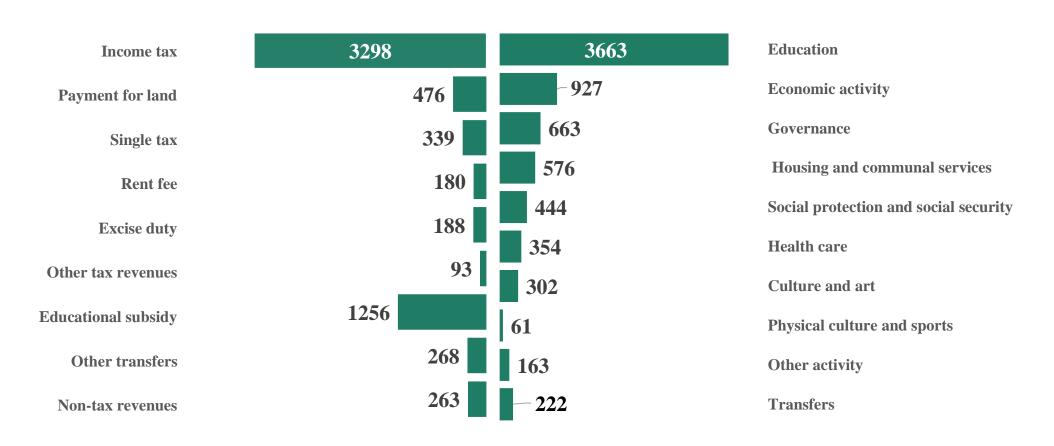

# BUDGET OF KORYUKIVKA TOWN COUNCIL 2023 YEAR

### **Total Income 6361 thousands Euro**

### **Total Expense 7376 thousands Euro**