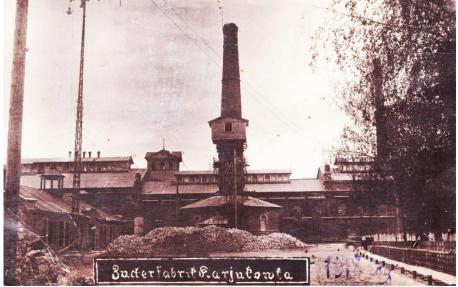

The sugar refinery plant, 1918\*

In the year of 1941 the Koryukivka city had strong economy based on sugar production. Besides sugar factory there were an oil factory, a brick factory, wood harvesting enterprises, agricultural enterprises, schools and kindergartens, hospital.